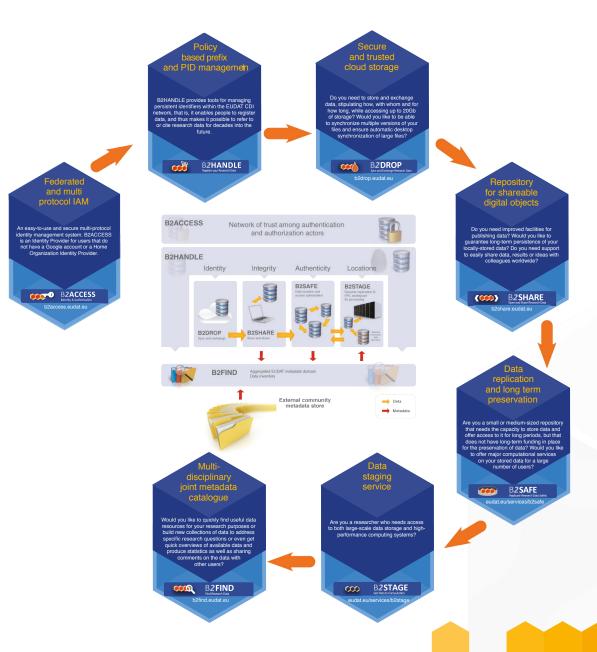

## **EUDAT Service Offer**

Covering both access and deposit, from informal data sharing to long-term archiving, and addressing identication, discoverability and computability of both long-tail and big data, EUDAT services seek to address the full lifecycle of research data.

## Interested in using EUDAT Services?

B2ACCESS Identity & Authorisation

b2access.eudat.eu

B2DROP Sync and Exchange Research Data

b2drop.eudat.eu

B2SHARE
Store and Share Research Data

b2share.eudat.eu

B2SAFE
Replicate Research Data Safely

eudat.eu/services/b2safe

B2STAGE

eudat.eu/services/b2stage

B2FIND Find Research Data

b2find.eudat.eu

User Documentation : eudat.eu/services/userdoc
EUDAT Training: eudat.eu/training
For more information visit www.eudat.eu or contact us at info@eudat.eu